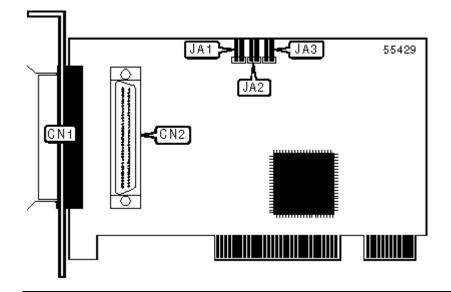

|    | CONNECTIONS |         |           |       |
|----|-------------|---------|-----------|-------|
|    | Function    | Label   | Function  | Label |
| SC | CSI-2 port  | CN1 SCS | SI-2 port | CN2   |

|   | USER CONFIGURABLE SETTINGS                        |       |          |  |  |
|---|---------------------------------------------------|-------|----------|--|--|
| • | Function                                          | Label | Position |  |  |
|   | Card supplies terminator power to SCSI bus        | JA1   | Closed   |  |  |
|   | Card does not supply terminator power to SCSI bus | JA1   | Open     |  |  |

| BUS TERMIN.             | BUS TERMINATOR SELECTION |        |  |  |
|-------------------------|--------------------------|--------|--|--|
| Setting                 | JA2                      | JA3    |  |  |
| Bus terminator enabled  | Closed                   | Closed |  |  |
| Bus terminator disabled | Open                     | Open   |  |  |