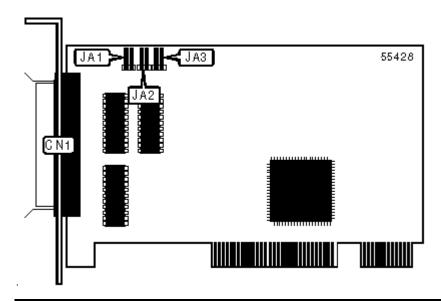

## CONNECTIONS

Function Label

SCSI-2 port CN1

|   | USER CONFIGURABLE SETTINGS                        |       |          |
|---|---------------------------------------------------|-------|----------|
| • | Function                                          | Label | Position |
|   | Card supplies terminator power to SCSI bus        | JA1   | Closed   |
|   | Card does not supply terminator power to SCSI bus | JA1   | Open     |

| BUS TERMINATOR SELECTION |        |        |  |  |
|--------------------------|--------|--------|--|--|
| Setting                  | JA2    | JA3    |  |  |
| Bus terminator enabled   | Closed | Closed |  |  |
| Bus terminator disabled  | Open   | Open   |  |  |