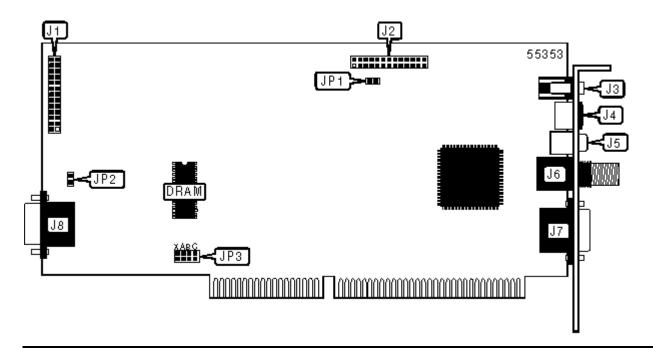

|   | CONNECTIONS                |       |                                 |       |  |
|---|----------------------------|-------|---------------------------------|-------|--|
| • | Function                   | Label | Function                        | Label |  |
|   | Feature connector (M-JPEG) | J1    | Composite video in              | J5    |  |
|   | Feature connector (VGA)    | J2    | Antenna in                      | J6    |  |
|   | Audio out                  | J3    | 15-pin analog video port        | J7    |  |
|   | S-video in                 | J4    | Video board interface connector | J8    |  |

|   | USER CONFIGURABLE SETTINGS |        |  |  |
|---|----------------------------|--------|--|--|
|   | Function                   | JP1    |  |  |
| » | VGA clock balance enabled  | Open   |  |  |
|   | VGA clock balance disabled | Closed |  |  |

| DRAM SIZE SELECTION |  |  |
|---------------------|--|--|
|                     |  |  |

Size JP2

» 256KB Closed

512KB Open

|   | BASE I/O ADDRESS SELECTION |        |        |        |        |  |
|---|----------------------------|--------|--------|--------|--------|--|
|   | Address                    | JP3/A  | JP3/B  | JP3/C  | JP3/X  |  |
| » | 550h                       | Closed | Open   | Closed | Closed |  |
|   | 5D0h                       | Open   | Open   | Closed | Closed |  |
|   | 650h                       | Closed | Closed | Open   | Closed |  |
|   | 6D0h                       | Open   | Closed | Open   | Closed |  |
|   | 750h                       | Closed | Open   | Open   | Closed |  |
|   | 7D0h                       | Open   | Open   | Open   | Closed |  |