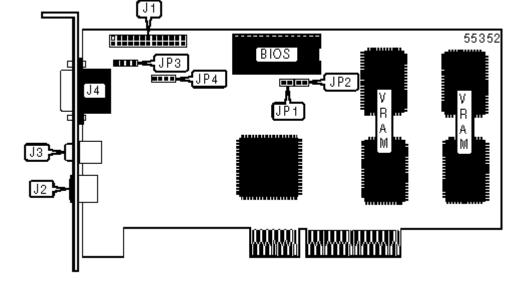

## S-6326

Card Type Video Chip Set Maximum Video Memory Video Types Supported Highest Resolution Supported Data Bus Video card SIS 4MB EDO VRAM Monochrome, CGA, EGA, VGA, XVGA 1600 x 1200 AGP

|        | CONNECTIONS       |       |                          |       |  |  |
|--------|-------------------|-------|--------------------------|-------|--|--|
|        | Function          | Label | Function                 | Label |  |  |
| Featur | e connector (VGA) | J1    | Audio/video terminal     | J3    |  |  |
| S-vide | ) out             | J2    | 15-pin analog video port | J4    |  |  |

| USER CONFIGURABLE SETTINGS |       |          |  |  |
|----------------------------|-------|----------|--|--|
| Function                   | Label | Position |  |  |
| NTSC video input           | JP1   | Open     |  |  |
| PAL video input            | JP1   | Closed   |  |  |
| INTA disabled              | JP2   | Open     |  |  |
| INTA enabled               | JP2   | Closed   |  |  |

| VIDEO MEMORY JUMPER CONFIGURATION |      |        |  |  |  |
|-----------------------------------|------|--------|--|--|--|
| Function                          | JP3  | JP4    |  |  |  |
| 2-cycle EDO                       | Open | Closed |  |  |  |

FP DRAM

Closed

Closed