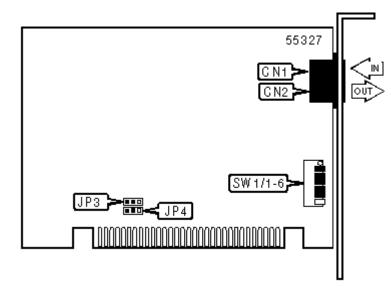

ITU-T V.22, V.22bis, V.32, V.32 bis, V.34, K56flex, V.80 ITU-T V.17, V.21CH2, V.27ter, V.29 MNP5, V.42, V.42bis Class I 8-bit ISA

|         | CONNECTIONS         |                           |             |                  |  |
|---------|---------------------|---------------------------|-------------|------------------|--|
|         | Function            | Label                     | Function    | Label            |  |
| Line In |                     | с                         | N1 Line out | CN2              |  |
|         |                     | PLUG & PLAY CONFIGURATION |             |                  |  |
|         | Setting             | JP3                       |             | JP4              |  |
| F       | Plug & Play enabled | Pins 1 & 2 closed         | P           | ins 1 & 2 closed |  |

Plug & play disabled

Pins 2 & 3 closed

Pins 2 & 3 closed

|             |      | SERIAL PORT AD | DRESS/INTERRUPT |       |       |       |       |
|-------------|------|----------------|-----------------|-------|-------|-------|-------|
| Setting     | IRQ  | SW1/1          | SW1/2           | SW1/3 | SW1/4 | SW1/5 | SW1/6 |
| COM1 (3F8h) | IRQ4 | On             | On              | Off   | Off   | On    | Off   |
| COM2 (2F8h) | IRQ3 | Off            | On              | Off   | On    | Off   | Off   |
| COM3 (3E8h) | IRQ5 | On             | Off             | Off   | Off   | Off   | On    |

| COM3 (3E8h)   | IRQ4     | On  | Off | Off | Off | On  | Off |
|---------------|----------|-----|-----|-----|-----|-----|-----|
| COM4 (2E8h)   | IRQ2     | Off | Off | On  | Off | Off | Off |
| ■ COM4 (2E8h) | IRQ3     | Off | Off | Off | On  | Off | Off |
| Disabled      | Disabled | Off | Off | Off | Off | Off | Off |

Note: Settings should be disabled when using Plug n■ Play mode.

| SUPPORTED COMMAND SET                                                                         |
|-----------------------------------------------------------------------------------------------|
| Basic AT Commands                                                                             |
| AT, <b>■+++■</b> , A/                                                                         |
| A, B, E, H, M, O, P, Q, S, T, V, X, Y, Z                                                      |
| &C, &P, &R, &T, &V, &W, &Y, &Z                                                                |
| Extended AT Commands                                                                          |
| VA, VB, VK, VN                                                                                |
| %C, %E, %L, %Q                                                                                |
| Special Commands                                                                              |
| +MS                                                                                           |
| S Registers                                                                                   |
| S0, S1, S2, S3, S4, S5, S6, S7, S8, S9, S10, S11, S12, S14, S16, S18, S21, S22, S23, S24, S25 |
| S26, S27, S28, S29, S30, S31, S32, S33, S36, S37, S38, S39, S40                               |