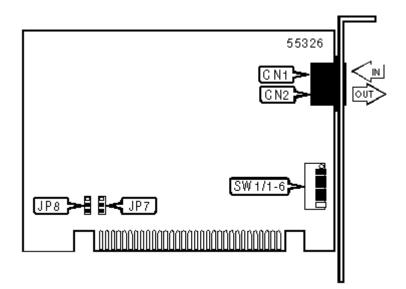

# Function Label Function Label

Line In CN1 Line out CN2

|                      | PLUG & PLAY CONFIGURATION |                   |
|----------------------|---------------------------|-------------------|
| Setting              | JP7                       | JP8               |
| Plug & Play enabled  | Pins 2 & 3 closed         | Pins 2 & 3 closed |
| Plug & play disabled | Pins 1 & 2 closed         | Pins 1 & 2 closed |

| SERIAL PORT ADDRESS/INTERRUPT |      |       |       |       |       |       |       |
|-------------------------------|------|-------|-------|-------|-------|-------|-------|
| Setting                       | IRQ  | SW1/1 | SW1/2 | SW1/3 | SW1/4 | SW1/5 | SW1/6 |
| COM1 (3F8h)                   | IRQ4 | On    | On    | Off   | Off   | On    | Off   |
| COM2 (2F8h)                   | IRQ3 | Off   | On    | Off   | On    | Off   | Off   |
| COM3 (3E8h)                   | IRQ5 | On    | Off   | Off   | Off   | Off   | On    |

| COM3 (3E8h)   | IRQ4     | On  | Off | Off | Off | On  | Off |
|---------------|----------|-----|-----|-----|-----|-----|-----|
| COM4 (2E8h)   | IRQ2     | Off | Off | On  | Off | Off | Off |
| ■ COM4 (2E8h) | IRQ3     | Off | Off | Off | On  | Off | Off |
| Disabled      | Disabled | Off | Off | Off | Off | Off | Off |

Note: Settings should be disabled when using Plug n■ Play mode.

| SUPPORTED |  |
|-----------|--|
|           |  |
|           |  |