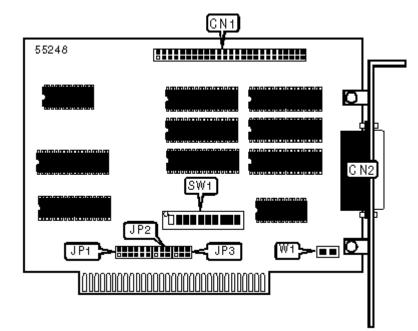

## WANGTEK 30475

Card Type Processor Data Bus Serial controller None 8-bit ISA

| Function                   | Label | Function         | Label |
|----------------------------|-------|------------------|-------|
| Drive connector - internal | CN1   | Ground isolation | W1    |
| Drive connector - external | CN2   |                  |       |

| USER CONFIGURABLE SETTINGS |        |          |
|----------------------------|--------|----------|
| Function                   | Label  | Position |
| External tape drive select | SW1/10 | On       |
| Internal tape drive select | SW1/10 | Off      |

| SEDIAL D | OPT 1 INTER | RUPT SELECTIC | NI I |
|----------|-------------|---------------|------|
| OF NAC 1 |             |               |      |

|   | IRQ | JP1               |
|---|-----|-------------------|
|   | 2   | Pins 1 & 2 closed |
| » | 3   | Pins 3 & 4 closed |
|   | 4   | Pins 5 & 6 closed |
|   | 5   | Pins 7 & 8 closed |

Pins 11 & 12 closed

| DMA CHANNEL SELECTION |     |                   |                   |  |
|-----------------------|-----|-------------------|-------------------|--|
|                       | DMA | JP2               | JP3               |  |
| »                     | 1   | Pins 1 & 2 closed | Pins 1 & 2 closed |  |
|                       | 2   | Pins 2 & 3 closed | Pins 2 & 3 closed |  |
|                       | 3   | Pins 3 & 4 closed | Pins 3 & 4 closed |  |

## BASE I/O ADDRESS SELECTION

| Setting | SW1/1 | SW1/2 | SW1/3 | SW1/4 | SW1/5 |  |
|---------|-------|-------|-------|-------|-------|--|
| 000h    | on    | on    | on    | on    | on    |  |
| 288h    | on    | on    | off   | on    | on    |  |
| 2ACh    | on    | off   | off   | on    | off   |  |
| » 300h  | on    | on    | on    | on    | on    |  |
| 338h    | on    | on    | off   | off   | off   |  |

| BASE I/O ADDRESS SELECTION (CONT■) |       |       |       |       |
|------------------------------------|-------|-------|-------|-------|
| Setting                            | SW1/6 | SW1/7 | SW1/8 | SW1/9 |
| 000h                               | on    | on    | on    | on    |
| 288h                               | on    | off   | on    | on    |
| 2ACh                               | on    | off   | on    | on    |
| 300h                               | on    | on    | off   | off   |
| 338h                               | on    | on    | off   | off   |