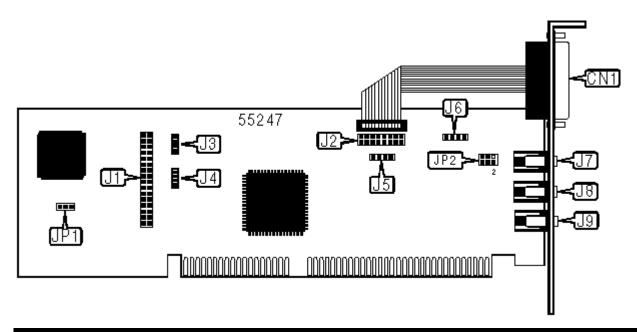

## 3D WEBSOUND

Card TypeSound cardChip SetUnidentified

I/O Options Game/MIDI port, wavetable, CD - audio in (2), MPEG - audio in, speaker/line out (2), line in, microphone in

Data Bus 16-bit ISA

|   | CONNECTIONS               |       |                             |       |  |
|---|---------------------------|-------|-----------------------------|-------|--|
| • | Function                  | Label | Function                    | Label |  |
|   | Game/MIDI port - external | CN1   | Audio in (MPEG)             | J5    |  |
|   | Wavetable                 | J1    | Speaker/line out - internal | J6    |  |
|   | Game/MIDI port - internal | J2    | Speaker/line out - external | J7    |  |
|   | CD - Audio in             | J3    | Line in                     | J8    |  |
|   | CD - Audio in             | J4    | Microphone in               | J9    |  |

|   | USER CONFIGURABLE SETTINGS        |       |                          |  |  |
|---|-----------------------------------|-------|--------------------------|--|--|
|   | Function                          | Label | Position                 |  |  |
|   | Factory configured - Do Not Alter | JP1   | Unidentified             |  |  |
| » | Speaker out                       | JP2   | Pins 3 & 5, 4 & 6 closed |  |  |
|   | Line out                          | JP2   | Pins 1 & 3, 2 & 4 closed |  |  |