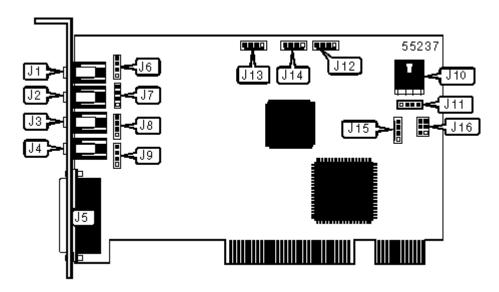

## CONNECTIONS Label **Function Function** Label Line in - external J1 Speaker out - internal J9 Audio in - CD-ROM (ATAPI) Microphone in - external J2 J10 Line out - external J3 Audio in - CD-ROM (IDE) J11 Speaker out - external J4 Auxiliary in J12 Game/MIDI port J5 TAD/voice modem J13 Line in - internal J6 Video in J14 I2S interface Microphone in - internal J7 J15 Line out - internal J8 PC-PCI Sideband signal J16