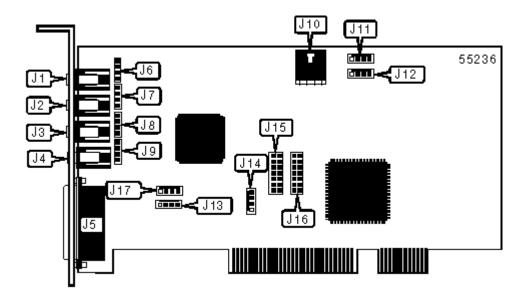

## **Function** Label Label **Function** Speaker out - external J1 Audio in - CD-ROM (ATAPI) J10 Audio in - CD-ROM (IDE) Line out - external J2 J11 Line in - external J3 Auxiliary connector J12 Microphone in - external J4 Video connector J13 Game/MIDI port J5 I2S Interface J14 Speaker out - internal J6 Multi-speaker connector J15

J7

J8

J9

PC-PCI Audio Sideband Signal

Mono/phone connector

J16

J17

CONNECTIONS