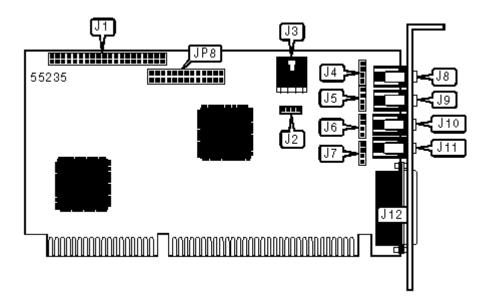

## CONNECTIONS Function Label Function Label IDE CD-ROM interface J1 Speaker out - external J8 Audio in - CD-ROM - internal (IDE) J2 Line out - external J9 Line in - external Audio in - CD-ROM - external (ATAPI) J3 J10 Speaker out - internal J4 Microphone in - external J11 Line out - internal Game/MIDI port J12 J5 Line in - internal J6 Wavetable connector JP8 Microphone in - internal J7