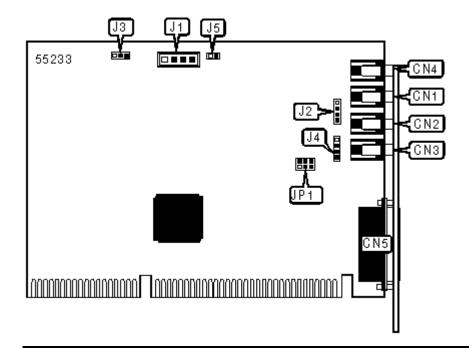

(2), master volume control connector

Data Bus 16-bit ISA

Card Size Half-length, full-height card

|   | CONNECTIONS              |       |                                 |       |  |  |
|---|--------------------------|-------|---------------------------------|-------|--|--|
| _ | Function                 | Label | Function                        | Label |  |  |
|   | Line in                  | CN1   | Audio in - CD-ROM               | J1    |  |  |
|   | Microphone in - external | CN2   | Microphone in - internal        | J2    |  |  |
|   | Speaker out - external   | CN3   | Master volume control connector | J3    |  |  |
|   | Antenna                  | CN4   | Speaker out - internal          | J4    |  |  |
|   | Game/MIDI port           | CN5   | PC speaker                      | J5    |  |  |

|   | OSER CONFIGURABLE SEI HINGS |       |                          |  |  |
|---|-----------------------------|-------|--------------------------|--|--|
|   | Function                    | Label | Position                 |  |  |
| » | Output via amplifier        | JP1   | Pins 1 & 3, 2 & 4 closed |  |  |
|   | Output via Line-out         | JP1   | Pins 3 & 5, 4 & 6 closed |  |  |