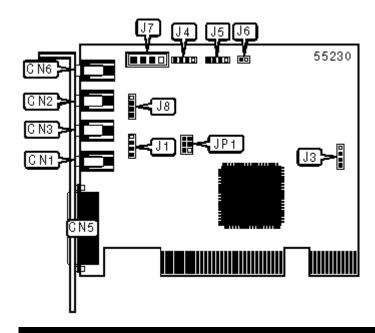

Data Bus 32-bit PCI

Card Size Half-length, full height

| CO | NN | FC | Ш | O١ | ı, |
|----|----|----|---|----|----|

| Function                    | Label | Function                 | Label |
|-----------------------------|-------|--------------------------|-------|
| Speaker/line out - external | CN1   | Master Volume Control in | J3    |
| Line in                     | CN2   | Auxiliary in             | J4    |
| Microphone in - external    | CN3   | TAD connector            | J5    |
| Game/MIDI port              | CN5   | PC speaker connector     | J6    |
| Antenna                     | CN6   | Audio in - CD-ROM        | J7    |
| Speaker/line out - internal | J1    | Microphone in - internal | J8    |

|   | Function             | Label | Position                 |  |
|---|----------------------|-------|--------------------------|--|
| » | Output via amplifier | JP1   | Pins 1 & 3, 2 & 4 closed |  |
|   | Output via Line-Out  | JP1   | Pins 3 & 5, 4 & 6 closed |  |