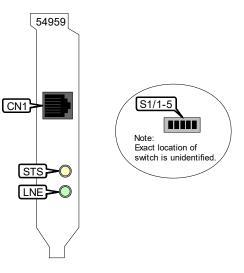

| CONNECTIONS                      |       |
|----------------------------------|-------|
| Function                         | Label |
| ISDN interface (RJ-45 connector) | CN1   |

Continued on next page . . .

| DIAGNOSTIC LED(S) |        |                                                 |                                                       |  |
|-------------------|--------|-------------------------------------------------|-------------------------------------------------------|--|
| LED               | Color  | Status                                          | Condition                                             |  |
| STS               | Green  | On ISDN link is good                            |                                                       |  |
| STS               | Green  | reen Blinking ISDN link negotiation in progress |                                                       |  |
| STS               | Green  | Off ISDN link is broken                         |                                                       |  |
| LNE               | Yellow | On                                              | Connection is being established                       |  |
| LNE               | Yellow | Blinking<br>(slow)                              | Incoming call is received, but incompatible with unit |  |
| LNE               | Yellow | Blinking<br>(fast)                              | Incoming call not yet accepted                        |  |
| LNE               | Yellow | Off                                             | Connection is broken                                  |  |