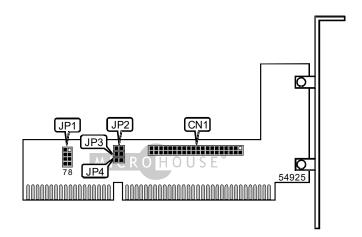

## REVEAL COMPUTER PRODUCTS 4XCD-ROM DRIVE CARD

Card Type CD-ROM Drives supported Data Bus Card Size CD-ROM drive controller card Reveal 4xCD-ROM 16-bit ISA Half-length, half-height card

| CONNECTIONS      |          |  |
|------------------|----------|--|
| Function         | Location |  |
| CD-ROM interface | CN1      |  |

| USER CONFIGURABLE SETTINGS                                     |       |                   |  |
|----------------------------------------------------------------|-------|-------------------|--|
| Function                                                       | Label | Position          |  |
| í Factory configured - do not alter (IRQ Select)               | JP1   | Pins 1 & 2 closed |  |
| í Factory configured - do not alter (I/O Channel Ready Select) | JP2   | Closed            |  |
| í Factory configured - do not alter (I/O Base Address Select)  |       | Closed            |  |
| í Factory configured - do not alter (I/O Base Address Select)  | JP4   | Open              |  |