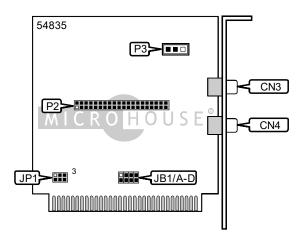

| CONNECTIONS       |       |                        |       |  |
|-------------------|-------|------------------------|-------|--|
| Function          | Label | Function               | Label |  |
| CD-ROM interface  | P2    | Audio line out - right | CN3   |  |
| Audio in - CD-ROM | P3    | Audio line out - left  | CN4   |  |

| BUS ADDRESS |                          |  |  |  |
|-------------|--------------------------|--|--|--|
| Address     | JP1                      |  |  |  |
| 300h        | Pins 1 & 2, 4 & 5 closed |  |  |  |
| 310h        | Pins 2 & 3, 4 & 5 closed |  |  |  |
| 330h        | Pins 1 & 2, 5 & 6 closed |  |  |  |
| í 340h      | Pins 2 & 3, 5 & 6 closed |  |  |  |

|     |        | IRQ SETTINGS |        |        |
|-----|--------|--------------|--------|--------|
| IRQ | JB1/A  | JB1/B        | JB1/C  | JB1/D  |
| í 3 | Closed | Open         | Open   | Open   |
| 4   | Open   | Closed       | Open   | Open   |
| 5   | Open   | Open         | Closed | Open   |
| 6   | Open   | Open         | Open   | Closed |