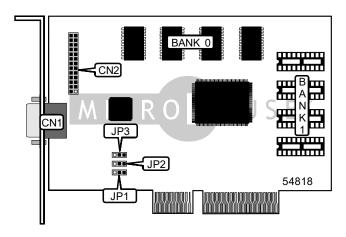

| CONNECTIONS              |       |                   |       |  |  |
|--------------------------|-------|-------------------|-------|--|--|
| Function                 | Label | Function          | Label |  |  |
| 15-pin analog video port | CN1   | Feature connector | CN2   |  |  |

| USER CONFIGURABLE SETTINGS    |       |                   |  |  |
|-------------------------------|-------|-------------------|--|--|
| Function                      | Label | Position          |  |  |
| Set Base Class to 0           | JP1   | Pins 1 & 2 closed |  |  |
| Set Base Class to 3           | JP1   | Pins 2 & 3 closed |  |  |
| VGA mode enabled              | JP2   | Pins 1 & 2 closed |  |  |
| VGA mode disabled             | JP2   | Pins 2 & 3 closed |  |  |
| VGA fixed addressing enabled  | JP3   | Pins 1 & 2 closed |  |  |
| VGA fixed addressing disabled | JP3   | Pins 2 & 3 closed |  |  |

| VIDEO MEMORY CONFIGURATION (DRAM) |                |                |  |  |
|-----------------------------------|----------------|----------------|--|--|
| Size                              | Bank 0         | Bank 1         |  |  |
| 4MB                               | (4) 256KB x 32 | None           |  |  |
| 8MB                               | (4) 256KB x 32 | (4) 256KB x 32 |  |  |