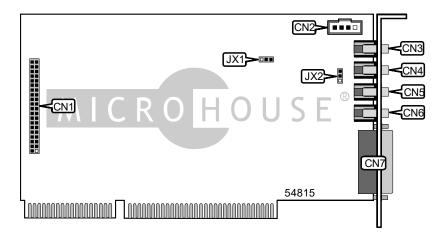

## NEWCOM, INC. 32 WAVERIDER PNP

Card Type Sound card

Chip Set ATZ

Maximum Onboard Memory Unidentified

I/O Options IDE interface, audio in - CD-ROM, line in, microphone in, line out,

speaker out, game/MIDI port

Data Bus 16-bit ISA

Card Size Full-length, full-height

| CONNECTIONS       |       |                |       |  |
|-------------------|-------|----------------|-------|--|
| Function          | Label | Function       | Label |  |
| IDE interface     | CN1   | Line out       | CN5   |  |
| Audio in - CD-ROM | CN2   | Speaker out    | CN6   |  |
| Line in           | CN3   | Game/MIDI port | CN7   |  |
| Microphone in     | CN4   |                |       |  |

| USER CONFIGURABLE SETTINGS          |       |                   |  |
|-------------------------------------|-------|-------------------|--|
| Function                            | Label | Function          |  |
| Condenser microphone                | JX1   | Pins 1 & 2 closed |  |
| Carbon microphone                   | JX1   | Pins 2 & 3 closed |  |
| í Factory configured - do not alter | JX2   | Unidentified      |  |