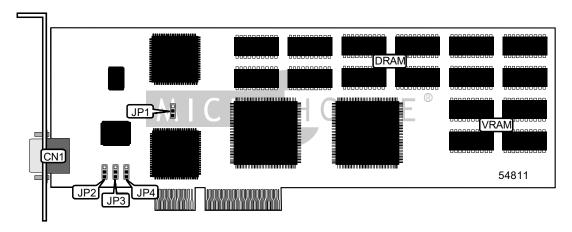

| CONNECTIONS              |       |  |
|--------------------------|-------|--|
| Function                 | Label |  |
| 15-pin analog video port | CN1   |  |

| USER CONFIGURABLE SETTINGS                            |       |                   |
|-------------------------------------------------------|-------|-------------------|
| Function                                              | Label | Position          |
| On-board VGA enabled                                  | JP1   | Pins 1 & 2 closed |
| On-board VGA disabled                                 | JP1   | Pins 2 & 3 closed |
| í AGP, Class code: 030000 (VGA-compatible controller) | JP2   | Pins 1 & 2 closed |
| AGP, Class code: 000100h (VGA-compatible device)      | JP2   | Pins 2 & 3 closed |
| í VGA enabled                                         | JP3   | Pins 1 & 2 closed |
| VGA disabled                                          | JP3   | Pins 2 & 3 closed |
| í VGA fixed addressing enabled                        | JP4   | Pins 1 & 2 closed |
| VGA fixed addressing disabled                         | JP4   | Pins 2 & 3 closed |