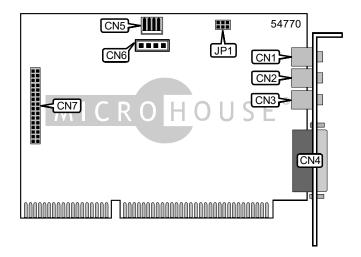

## ACER, INC. AW35 AUDIO CARD

Card Type Sound card
Chip Set Unidentified
Maximum Onboard Memory Unidentified

I/O Options MIDI/Game port, Wavetable connector, microphone in, line in, line out,

CD-ROM - audio connector

Data Bus 16-bit ISA

Card Size Full-height card, Half-length

| CONNECTIONS      |       |                             |       |  |
|------------------|-------|-----------------------------|-------|--|
| Function         | Label | Function                    | Label |  |
| Micrphone-in     | CN1   | CD-ROM audio-in connectors  | CN5   |  |
| Line in          | CN2   | CD-ROM audio-in connectors  | CN6   |  |
| Line/speaker out | CN3   | Wavetable upgrade connector | CN7   |  |
| Game/MIDI port   | CN4   |                             |       |  |

| USER CONFIGURABLE SETTINGS                                  |       |              |
|-------------------------------------------------------------|-------|--------------|
| Function                                                    | Label | Position     |
| Factory configured - do not alter                           | JP1   | Unidentified |
| Note: JP1 sets line/speaker out. Settings are unidentified. |       |              |