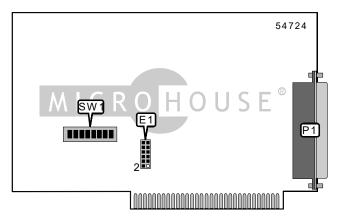

## INDUSTRIAL COMPUTER SOURCE DI016

Card Type Chip Set I/O Options Data Bus

Parallel card Unidentified Parallel ports (4) 8-bit ISA

| CONNECTIONS                          |       |  |  |  |
|--------------------------------------|-------|--|--|--|
| Function                             | Label |  |  |  |
| 4 parallel ports via DB-37 connector | P1    |  |  |  |

| ADDRESS SELECTION |       |       |       |       |       |       |       |       |
|-------------------|-------|-------|-------|-------|-------|-------|-------|-------|
| Address           | SW1/1 | SW1/2 | SW1/3 | SW1/4 | SW1/5 | SW1/6 | SW1/7 | SW1/8 |
| 280               | Off   | On    | Off   | On    | On    | On    | On    | On    |
| 284               | Off   | On    | Off   | On    | Off   | On    | On    | Off   |
| 388               | Off   | Off   | Off   | On    | On    | On    | Off   | On    |
| 3A0               | Off   | Off   | Off   | On    | Off   | On    | On    | On    |
| 3A4               | Off   | Off   | Off   | On    | Off   | On    | On    | Off   |
| 300               | Off   | Off   | On    | On    | On    | On    | On    | On    |
| 304               | Off   | Off   | On    | On    | On    | On    | On    | Off   |
| 2E8               | Off   | On    | Off   | Off   | Off   | On    | Off   | On    |
| 2EC               | Off   | On    | Off   | Off   | Off   | On    | Off   | Off   |
| 320               | Off   | Off   | On    | On    | Off   | On    | On    | On    |

| SERIAL PORT 1 INTERRUPT SELECTION |                     |  |  |  |
|-----------------------------------|---------------------|--|--|--|
| IRQ                               | IRQ E1              |  |  |  |
| 2                                 | Pins 1 & 2 closed   |  |  |  |
| 3                                 | Pins 3 & 4 closed   |  |  |  |
| 4                                 | Pins 5 & 6 closed   |  |  |  |
| 5                                 | Pins 7 & 8 closed   |  |  |  |
| 6                                 | Pins 9 & 10 closed  |  |  |  |
| 7                                 | Pins 11 & 12 closed |  |  |  |