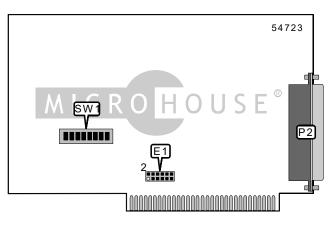

## INDUSTRIAL COMPUTER SOURCE 161S0

Card Type Chip Set I/O Options Data Bus

Parallel card Unidentified Parallel ports (2) 8-bit ISA

| CONNECTIONS                          |       |  |  |
|--------------------------------------|-------|--|--|
| Function                             | Label |  |  |
| 2 parallel ports via DB-37 connector | P2    |  |  |

| ADDRESS SELECTION |       |       |       |       |       |       |       |       |
|-------------------|-------|-------|-------|-------|-------|-------|-------|-------|
| Address           | SW1/1 | SW1/2 | SW1/3 | SW1/4 | SW1/5 | SW1/6 | SW1/7 | SW1/8 |
| 280               | Off   | On    | Off   | On    | On    | On    | On    | On    |
| 300               | Off   | Off   | On    | On    | On    | On    | On    | On    |
| 304               | Off   | Off   | On    | On    | On    | On    | On    | Off   |
| 3A0               | Off   | Off   | Off   | On    | Off   | On    | On    | On    |
| 3A4               | Off   | Off   | Off   | On    | Off   | On    | On    | Off   |
| 320               | Off   | Off   | On    | On    | Off   | On    | On    | On    |

| SERIAL PORT 1 INTERRUPT SELECTION |                     |  |  |  |
|-----------------------------------|---------------------|--|--|--|
| IRQ                               | E1                  |  |  |  |
| 2                                 | Pins 1 & 2 closed   |  |  |  |
| 3                                 | Pins 3 & 4 closed   |  |  |  |
| 4                                 | Pins 5 & 6 closed   |  |  |  |
| 5                                 | Pins 7 & 8 closed   |  |  |  |
| 6                                 | Pins 9 & 10 closed  |  |  |  |
| 7                                 | Pins 11 & 12 closed |  |  |  |