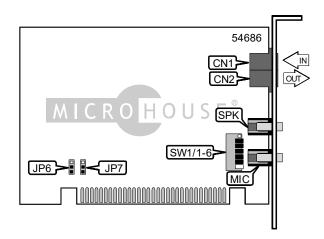

| CONNECTIONS                                                       |       |                 |     |  |  |  |  |
|-------------------------------------------------------------------|-------|-----------------|-----|--|--|--|--|
| Function                                                          | Label | Label Function  |     |  |  |  |  |
| Line In                                                           | CN1   | Speaker jack    | SPK |  |  |  |  |
| Line out                                                          | CN2   | Microphone jack | MIC |  |  |  |  |
| Note: Microphone and speaker jacks are not available on all cards |       |                 |     |  |  |  |  |

| USER CONFIGURABLE SETTINGS |                   |                   |  |  |  |  |
|----------------------------|-------------------|-------------------|--|--|--|--|
| Setting                    | JP6               | JP7               |  |  |  |  |
| Plug & Play enabled        | Pins 1 & 2 closed | Pins 1 & 2 closed |  |  |  |  |
| Plug & play disabled       | Pins 2 & 3 closed | Pins 2 & 3 closed |  |  |  |  |

| SERIAL PORT ADDRESS/INTERRUPT                                   |          |       |       |       |       |       |       |
|-----------------------------------------------------------------|----------|-------|-------|-------|-------|-------|-------|
| Setting                                                         | IRQ      | SW1/1 | SW1/2 | SW1/3 | SW1/4 | SW1/5 | SW1/6 |
| COM1 (3F8h)                                                     | IRQ4     | On    | On    | Off   | Off   | On    | Off   |
| COM2 (2F8h)                                                     | IRQ3     | Off   | On    | Off   | On    | Off   | Off   |
| COM3 (3E8h)                                                     | IRQ5     | On    | Off   | Off   | Off   | Off   | On    |
| COM3 (3E8h)                                                     | IRQ4     | On    | Off   | Off   | Off   | On    | Off   |
| COM4 (2E8h)                                                     | IRQ2     | Off   | Off   | On    | Off   | Off   | Off   |
| îCOM4 (2E8h)                                                    | IRQ3     | Off   | Off   | Off   | On    | Off   | On    |
| Disabled                                                        | Disabled | Off   | Off   | Off   | Off   | Off   | Off   |
| Note: Settings should be disabled when using Plug n' Play mode. |          |       |       |       |       |       |       |