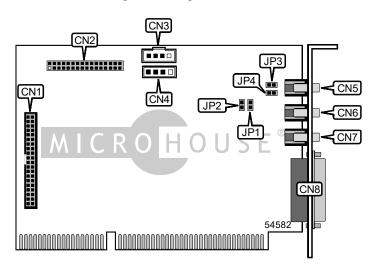

## ACTION WELL DEVELOPMENT LTD. A A - 1812

Card Type Sound card

I/O Options CD-ROM interface, game/MIDI port, wave table port, audio line in, audio

out, microphone

Data Bus 16-bit ISA

Card Size Half-length, full-height card

|                      | CONNECTIONS |                |       |  |  |
|----------------------|-------------|----------------|-------|--|--|
| Function             | Label       | Function       | Label |  |  |
| CD-ROM IDE interface | CN1         | Audio out      | CN5   |  |  |
| Wave table connector | CN2         | Audio line in  | CN6   |  |  |
| CD-ROM audio in      | CN3         | Microphone     | CN7   |  |  |
| CD-ROM audio in      | CN4         | Game/MIDI port | CN8   |  |  |

| 3D EFFECT SELECTION |        |        |  |  |  |
|---------------------|--------|--------|--|--|--|
| Selection           | JP1    | JP2    |  |  |  |
| í Disable           | Open   | Open   |  |  |  |
| Enable              | Closed | Closed |  |  |  |

| GAIN CONTROL SELECTION               |        |        |  |  |  |
|--------------------------------------|--------|--------|--|--|--|
| Selection                            | JP3    | JP4    |  |  |  |
| í Speakers with amplifier or headset | Open   | Open   |  |  |  |
| Speakers only                        | Closed | Closed |  |  |  |