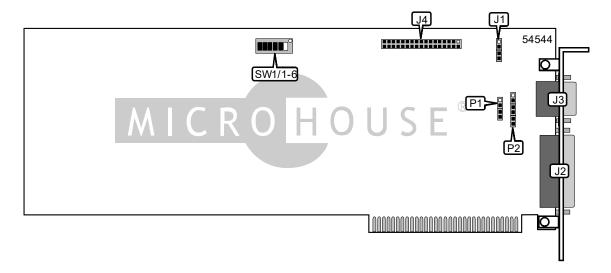

## ADVANCED LOGIC RESEARCH, INC. EGA CARD

Card Type Video Types Supported Highest Resolution Supported Data Bus Video card Monochrome, EGA 640 x 350 8-bit ISA

| CONNECTIONS              |       |                      |       |  |  |  |  |
|--------------------------|-------|----------------------|-------|--|--|--|--|
| Function                 | Label | Function             | Label |  |  |  |  |
| Parallel port            | J2    | 6-pin light pen port | P2    |  |  |  |  |
| 9-pin digital video port | J3    |                      |       |  |  |  |  |

| USER CONFIGURABLE SETTINGS          |       |              |  |  |  |
|-------------------------------------|-------|--------------|--|--|--|
| Function                            | Label | Position     |  |  |  |
| í Factory configured - do not alter | J1    | unidentified |  |  |  |
| í Factory configured - do not alter | J4    | unidentified |  |  |  |
| í Parallel port enabled             | SW1/5 | Off          |  |  |  |
| Parallel port disabled              | SW1/5 | On           |  |  |  |

| DISPLAY CONFIGURATION |       |       |       |        |  |  |  |
|-----------------------|-------|-------|-------|--------|--|--|--|
| Description           | SW1/1 | SW1/2 | SW1/3 | SW 1/4 |  |  |  |
| RGB                   | Off   | Off   | Off   | On     |  |  |  |
| Enhanced Color        | Off   | On    | On    | Off    |  |  |  |
| Monochrome            | Off   | Off   | On    | Off    |  |  |  |