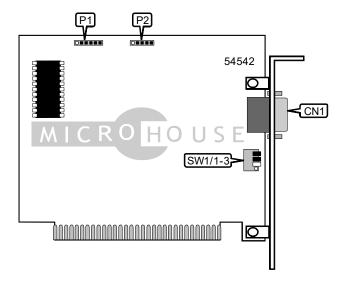

| CONNECTIONS              |       |  |
|--------------------------|-------|--|
| Function                 | Label |  |
| 9 pin digital video port | CN1   |  |

| USER CONFIGURABLE SETTINGS          |       |              |
|-------------------------------------|-------|--------------|
| Function                            | Label | Setting      |
| í Factory configured - do not alter | P1    | unidentified |
| í Factory configured - do not alter | P2    | unidentified |
| í Factory configured - do not alter | SW1/2 | unidentified |
| í Factory configured - do not alter | SW1/3 | unidentified |

| DISPLAY CONFIGURATION |       |
|-----------------------|-------|
| Туре                  | SW1/1 |
| Monochrome            | On    |
| CGA                   | Off   |