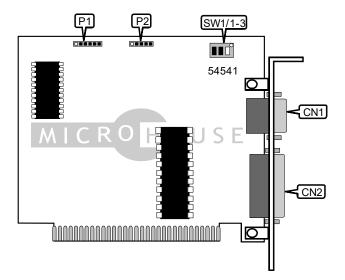

|                          | CONNE | CTIONS        |       |
|--------------------------|-------|---------------|-------|
| Function                 | Label | Function      | Label |
| 9 pin digital video port | CN1   | Parallel Port | CN2   |

| USER CONFIGURABLE SETTINGS          |       |              |  |  |
|-------------------------------------|-------|--------------|--|--|
| Function                            | Label | Setting      |  |  |
| í Factory configured - do not alter | P1    | unidentified |  |  |
| í Factory configured - do not alter | P2    | unidentified |  |  |

| DISPLAY CONFIGURATION |       |  |  |
|-----------------------|-------|--|--|
| Туре                  | SW1/1 |  |  |
| Monochrome            | On    |  |  |
| CGA                   | Off   |  |  |

| SWITCH SETTINGS |       |       |  |  |
|-----------------|-------|-------|--|--|
| Condition       | SW1/2 | SW1/3 |  |  |
| Disabled        | On    | On    |  |  |
| LPT2 (278h)     | On    | Off   |  |  |
| LPT1 (278h)     | Off   | On    |  |  |
| LPT1 (3BCh)     | Off   | Off   |  |  |