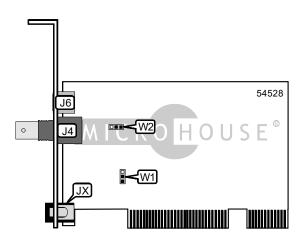

32-bit PCI

| CONNECTIONS           |       |                               |       |  |
|-----------------------|-------|-------------------------------|-------|--|
| Function              | Label | Function                      | Label |  |
| Composite video input | J4    | DC power output to CCD camera | JX    |  |
| S-Video input         | J6    |                               |       |  |

| OUTPUT VOLTAGE SELECTION |                   |                   |  |
|--------------------------|-------------------|-------------------|--|
| Voltage                  | W1                | W2                |  |
| í 4.5 volts              | Pins 2 & 3 closed | Pins 1 & 2 closed |  |
| 6.0 volts                | Pins 2 & 3 closed | Pins 2 & 3 closed |  |
| 9.0 volts                | Pins 2 & 3 closed | Open              |  |
| 12.0 volts               | Pins 1 & 2 closed | Pins 1 & 2 closed |  |