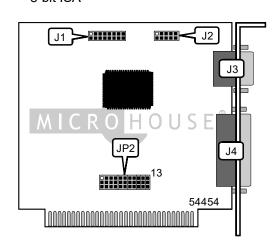

## DIAMOND FLOWER, INC. DIO-550 G

Card Type Chip Set I/O Options Data Bus Multi-I/O card Startech Serial ports (2), parallel port, game port 8-bit ISA

| CONNECTIONS   |       |               |       |
|---------------|-------|---------------|-------|
| Function      | Label | Function      | Label |
| Game port     | J1    | Serial port 1 | J3    |
| Serial port 2 | J2    | Parallel port | J4    |

| USER CONFIGURABLE SETTINGS |       |                     |
|----------------------------|-------|---------------------|
| Function                   | Label | Position            |
| í Game port enabled        | JP2   | Pins 25 & 38 closed |
| Game port disabled         | JP2   | Pins 12 & 25 closed |