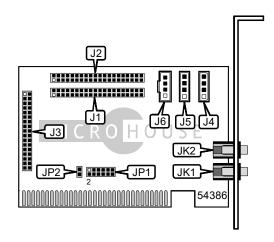

Card Size Half-length, half-height card

| CONNECTIONS                  |       |                   |       |  |  |
|------------------------------|-------|-------------------|-------|--|--|
| Function                     | Label | Function          | Label |  |  |
| CD-ROM interface (Panasonic) | J1    | Audio in - CD-ROM | J5    |  |  |
| CD-ROM interface (Mitsumi)   | J2    | Audio in - CD-ROM | J6    |  |  |
| CD-ROM interface (Sony)      | J3    | Line out          | JK1   |  |  |
| Audio in - CD-ROM            | J4    | Line in           | JK2   |  |  |