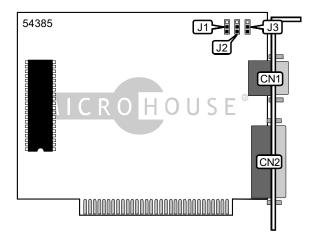

| CONNECTIONS             |       |                      |       |  |
|-------------------------|-------|----------------------|-------|--|
| Function                | Label | Function             | Label |  |
| 9-pin analog video port | CN1   | 25-pin parallel port | CN2   |  |

| USER CONFIGURABLE SETTINGS           |       |                   |  |  |
|--------------------------------------|-------|-------------------|--|--|
| Function                             | Label | Position          |  |  |
| Color and monochrome cards in system |       | Pins 1 & 2 closed |  |  |
| Monochrome only                      | J3    | Pins 2 & 3 closed |  |  |

| PARALLEL PORT ADDRESS SELECTION |                   |                   |  |  |
|---------------------------------|-------------------|-------------------|--|--|
| Setting                         | J1                | J2                |  |  |
| LPT1 (378h)                     | Pins 1 & 2 closed | Pins 1 & 2 closed |  |  |
| LPT2 (278h)                     | Pins 2 & 3 closed | Pins 2 & 3 closed |  |  |