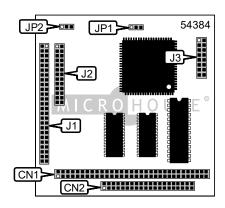

| CONNECTIONS                 |       |                              |       |
|-----------------------------|-------|------------------------------|-------|
| Function                    | Label | Function                     | Label |
| PC/104 connector (8-bit)    | CN1   | 26-pin flat panel connector  | J2    |
| PC/104 connector (16-bit)   | CN2   | 16-pin CRT monitor connector | J3    |
| 50-pin flat panel connector | J1    |                              |       |

| USER CONFIGURABLE SETTINGS     |       |                   |  |  |
|--------------------------------|-------|-------------------|--|--|
| Function                       | Label | Position          |  |  |
| í SHFCLK normal                | JP1   | Pins 1 & 2 closed |  |  |
| SHFCLK inverted                | JP1   | Pins 2 & 3 closed |  |  |
| í Flash EPROM is write protect | JP2   | Pins 1 & 2 closed |  |  |
| Flash EEPROM is write-enabled  | JP2   | Pins 2 & 3 closed |  |  |