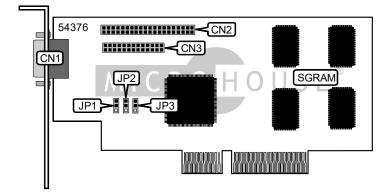

## LEADTEK RESEARCH, INC. WINFAST 3D L2300 AGP

Card Type Video Chip Set Maximum Video Memory Video Types Supported Highest Resolution Supported Data Bus

Video accelerator 3D Labs 8MB SGRAM XVGA 1600 x 1200 AGP

|                          | CONNE | ECTIONS       |       |
|--------------------------|-------|---------------|-------|
| Function                 | Label | Function      | Label |
| 15-pin analog video port | CN1   | VMI connector | CN3   |
| VMI connector            | CN2   |               |       |

| USER CONFIGURABLE SETTINGS     |     |                   |  |
|--------------------------------|-----|-------------------|--|
| Function                       |     | Position          |  |
| í VGA enabled                  | JP1 | Pins 1 & 2 closed |  |
| VGA disabled                   | JP1 | Pins 2 & 3 closed |  |
| í PCI class 2.1                | JP2 | Pins 2 & 3 closed |  |
| PCI class 2.0                  | JP2 | Pins 1 & 2 closed |  |
| í VGA fixed addressing enabled |     | Pins 1 & 2 closed |  |
| VGA fixed addressing disabled  | JP3 | Pins 2 & 3 closed |  |