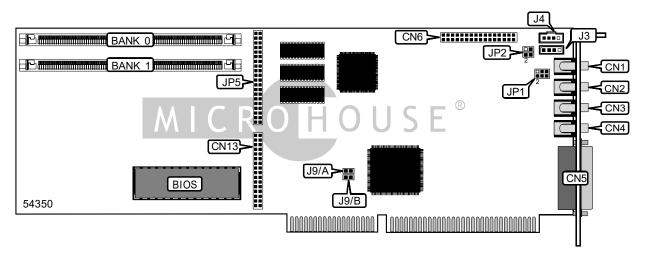

## TURTLE BEACH SYSTEMS PINNACLE

Card Type Sound card
Chip Set Motorola
Maximum Onboard Memory 48MB

I/O Options CD-ROM interface, game/MIDI port, microphone in, line in, line out,

Audio in - CD-ROM (2), auxiliary line in, daughter card connector

Data Bus 16-bit ISA

Card Size Full-length, full-height card

| CONNECTIONS       |       |                               |       |  |
|-------------------|-------|-------------------------------|-------|--|
| Function          | Label | Function                      | Label |  |
| Microphone in     | CN1   | Wavetable connector           | CN6   |  |
| Line in           | CN2   | Daughterboard connector       | CN13  |  |
| Auxiliary line in | CN3   | Audio in - CD-ROM (Panasonic) | J3    |  |
| Line out          | CN4   | Audio in - CD-ROM (Sony)      | J4    |  |
| Game/MIDI port    | CN5   | CD-ROM interface (EIDE)       | JP5   |  |

| USER CONFIGURABLE SETTINGS |       |                          |  |  |
|----------------------------|-------|--------------------------|--|--|
| Function                   | Label | Position                 |  |  |
| Microphone input enabled   | JP1   | Pins 1 & 3, 2 & 4 closed |  |  |
| S/PDIF I/O enabled         | JP1   | Pins 3 & 5, 4 & 6 closed |  |  |

| STEREO SETTINO                         | SS                   |
|----------------------------------------|----------------------|
| Function                               | JP2                  |
| Microphone - dynamic, stereo enabled   | Open                 |
| Microphone - dynamic, mono enabled     | Pins 1&2 closed      |
| Microphone - condenser, stereo enabled | Pins 1&3, 2&4 closed |

| 1 | LICARDESC CONTINUES       |        |        |  |  |  |
|---|---------------------------|--------|--------|--|--|--|
|   | I/O ADDRESS CONFIGURATION |        |        |  |  |  |
|   | Address                   | J9/A   | J9/B   |  |  |  |
|   | 250h                      | Closed | Open   |  |  |  |
|   | 260h                      | Open   | Closed |  |  |  |
|   | 270h                      | Closed | Closed |  |  |  |
|   | Plug and play enabled     | Open   | Open   |  |  |  |

## PINNACLE

. . . continued from previous page

| DRAM CONFIGURATION                                              |             |             |  |  |  |
|-----------------------------------------------------------------|-------------|-------------|--|--|--|
| Size                                                            | Bank 0      | Bank 1      |  |  |  |
| 8MB                                                             | (1) 1M x 72 | None        |  |  |  |
| 16MB                                                            | (1) 1M x 72 | (1) 1M x 72 |  |  |  |
| 16MB                                                            | (1) 2M x 72 | None        |  |  |  |
| 24MB                                                            | (1) 2M x 72 | (1) 1M x 72 |  |  |  |
| 32MB                                                            | (1) 2M x 72 | (1) 2M x 72 |  |  |  |
| 32MB                                                            | (1) 4M x 72 | None        |  |  |  |
| 40MB                                                            | (1) 4M x 72 | (1) 1M x 72 |  |  |  |
| 48MB                                                            | (1) 4M x 72 | (1) 2M x 72 |  |  |  |
| Note: Some double-sided SIMMs will not fit. Do not use EDO RAM. |             |             |  |  |  |