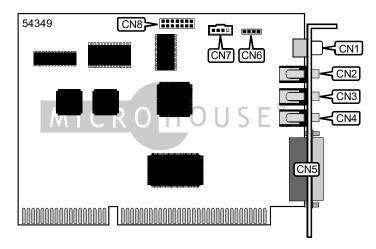

| CONNECTIONS   |       |                           |       |
|---------------|-------|---------------------------|-------|
| Function      | Label | Function                  | Label |
| S/PDIF out    | CN1   | Game/MIDI port            | CN5   |
| Microphone in | CN2   | Audio in - CD-ROM (MPC-2) | CN6   |
| Line in       | CN3   | Audio in - CD-ROM (Sony)  | CN7   |
| Line out      | CN4   | Daughterboard connector   | CN8   |