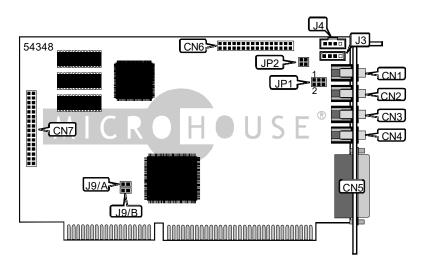

## TURTLE BEACH SYSTEMS FIJI

Card Type Sound card
Chip Set Motorola
Maximum Onboard Memory Unidentified

I/O Options Game/MIDI port, microphone in, line in, line out, auxiliary line in,

wavetable connector, audio in - CD-ROM, daughter card connector

Data Bus 16-bit ISA

Card Size Half-length, full-height card

| CONNECTIONS       |       |                               |       |  |  |
|-------------------|-------|-------------------------------|-------|--|--|
| Function          | Label | Function                      | Label |  |  |
| Microphone in     | CN1   | Wavetable connector           | CN6   |  |  |
| Line in           | CN2   | Daughterboard connector       | CN7   |  |  |
| Auxiliary line in | CN3   | Audio in - CD-ROM (Panasonic) | J3    |  |  |
| Line out          | CN4   | Audio in - CD-ROM (Sony)      | J4    |  |  |
| Game/MIDI port    | CN5   |                               |       |  |  |

| USER CONFIGURABLE SETTINGS |       |                          |  |  |
|----------------------------|-------|--------------------------|--|--|
| Setting                    | Label | Position                 |  |  |
| Microphone input           | JP1   | Pins 1 & 3, 2 & 4 closed |  |  |
| S/PDIF I/O                 | JP1   | Pins 3 & 5, 4 & 6 closed |  |  |

| I/O ADDRESS CONFIGURATION |        |        |  |  |
|---------------------------|--------|--------|--|--|
| Address                   | J9/A   | J9/B   |  |  |
| 250h                      | Closed | Open   |  |  |
| 260h                      | Open   | Closed |  |  |
| 270h                      | Closed | Closed |  |  |
| Plug and play enabled     | Open   | Open   |  |  |

| MICROPHONE SELECTION |                          |  |  |  |
|----------------------|--------------------------|--|--|--|
| Setting              | Position                 |  |  |  |
| í Stereo             | Open                     |  |  |  |
| Mono                 | Pins 1 & 3 closed        |  |  |  |
| Condenser            | Pins 1 & 2, 3 & 4 closed |  |  |  |