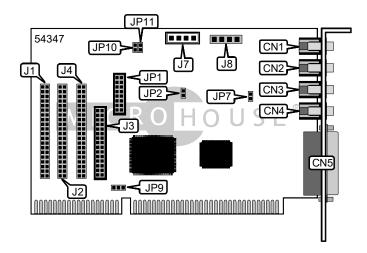

Data Bus 16-bit ISA Card Size Half-length

| CONNECTIONS                  |       |                              |       |  |
|------------------------------|-------|------------------------------|-------|--|
| Function                     | Label | Function                     | Label |  |
| Speaker out                  | CN1   | CD-ROM interface (Sony)      | J3    |  |
| Line out                     | CN2   | CD-ROM interface (Mitsumi)   | J4    |  |
| Line in                      | CN3   | Audio in - CD-ROM (Mitsumi)  | J7    |  |
| Game/MIDI port               | CN4   | PC speaker connector         | J8    |  |
| CD-ROM interface (Panasonic) | J1    | OPL4 daughter card connector | JP1   |  |
| CD-ROM interface (IDE)       | J2    | OPL4 daughter card connector | JP2   |  |

| USER CONFIGURABLE SETTINGS            |       |                   |
|---------------------------------------|-------|-------------------|
| Function                              | Label | Position          |
| Electret condenser microphone enabled | JP7   | Closed            |
| Dynamic microphone enabled            | JP7   | Open              |
| í Mitsumi CD-ROM interface disabled   |       | Pins 2 & 3 closed |
| Mitsumi CD-ROM interface enabled      | JP9   | Pins 1 & 2 closed |

| DAUGHTER CARD SELECTION    |        |        |  |  |
|----------------------------|--------|--------|--|--|
| Function                   | JP10   | JP11   |  |  |
| OPL3 daughter card enabled | Closed | Closed |  |  |
| OPL4 daughter card enabled | Open   | Open   |  |  |