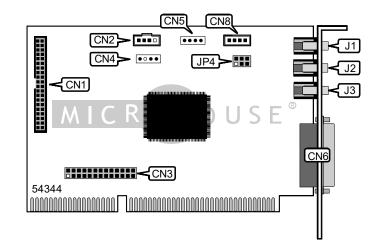

| CONNECTIONS                 |       |                  |       |  |
|-----------------------------|-------|------------------|-------|--|
| Function                    | Label | Function         | Label |  |
| CD-ROM Interface            | CN1   | Game/MIDI port   | CN6   |  |
| Unidentified                | CN2   | Unidentified     | CN8   |  |
| Wavetable connector         | CN3   | Speaker/line out | J1    |  |
| Speaker in                  | CN4   | Line in J2       |       |  |
| Audio in - CD-ROM (Mitsumi) | CN5   | Microphone in    | J3    |  |

| USER CONFIGURABLE SETTINGS |       |                      |  |  |
|----------------------------|-------|----------------------|--|--|
| Function                   | Label | Position             |  |  |
| J1 is Speaker out          | JP4   | Pins 1&3, 2&4 closed |  |  |
| J1 is Line out             | JP4   | Pins 3&5, 4&6 closed |  |  |