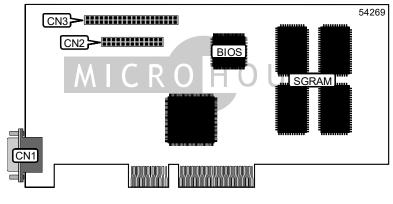

## ACCEL GRAPHICS, INC. ACCELSTAR II

Card Type Video Chip Set Maximum Video Memory Video Types Supported Highest Resolution Supported Data Bus

Video card Unidentified 8MB SGRAM VGA 1600 x 1200 AGP

| CONNECTIONS                  |       |                               |       |
|------------------------------|-------|-------------------------------|-------|
| Function                     | Label | Function                      | Label |
| 15-pin analog video port     | CN1   | Feature connector – video out | CN3   |
| Feature connector – video in | CN2   |                               |       |