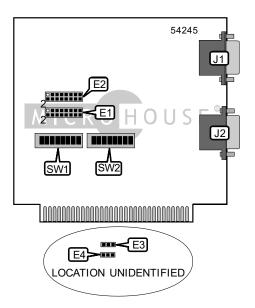

## INDUSTRIAL COMPUTER SOURCE 3085-ATT

Card Type Chip Set I/O options Data Bus Serial card Unidentified Serial ports (2) 8-bit ISA

| CONNECTIONS   |       |               |       |  |
|---------------|-------|---------------|-------|--|
| Function      | Label | Function      | Label |  |
| Serial port 1 | J1    | Serial port 2 | J2    |  |

| SERIAL PORT 1 SELECTION |    |  |  |  |
|-------------------------|----|--|--|--|
| Setting SW2/8           |    |  |  |  |
| Enabled                 | On |  |  |  |
| Disabled Off            |    |  |  |  |

| SERIAL PORT 2 SELECTION |       |  |  |  |
|-------------------------|-------|--|--|--|
| Setting                 | SW1/8 |  |  |  |
| Enabled                 | On    |  |  |  |
| Disabled                | Off   |  |  |  |

|         | SERIAL PORT 1 ADDRESS SELECTION |       |       |       |       |       |       |
|---------|---------------------------------|-------|-------|-------|-------|-------|-------|
| Setting | SW2/1                           | SW2/2 | SW2/3 | SW2/4 | SW2/5 | SW2/6 | SW2/7 |
| 280     | Off                             | On    | Off   | On    | On    | On    | On    |
| 2A0     | Off                             | On    | Off   | On    | Off   | On    | On    |
| 2E8     | Off                             | On    | Off   | Off   | Off   | On    | Off   |
| 2F8     | Off                             | Off   | Off   | Off   | Off   | Off   | Off   |
| 3E8     | Off                             | Off   | Off   | Off   | Off   | On    | Off   |
| 300     | Off                             | Off   | On    | On    | On    | On    | On    |
| 328     | Off                             | Off   | On    | On    | Off   | On    | Off   |
| 3F8     | Off                             | Off   | Off   | Off   | Off   | Off   | Off   |

## INDUSTRIAL COMPUTER SOURCE 3085-ATT

. . . continued from previous page

|         | SERIAL PORT 2 ADDRESS SELECTION |       |       |       |       |       |       |
|---------|---------------------------------|-------|-------|-------|-------|-------|-------|
| Setting | SW1/1                           | SW1/2 | SW1/3 | SW1/4 | SW1/5 | SW1/6 | SW1/7 |
| 280     | Off                             | On    | Off   | On    | On    | On    | On    |
| 2A0     | Off                             | On    | Off   | On    | Off   | On    | On    |
| 2E8     | Off                             | On    | Off   | Off   | Off   | On    | Off   |
| 2F8     | Off                             | Off   | Off   | Off   | Off   | Off   | Off   |
| 3E8     | Off                             | Off   | Off   | Off   | Off   | On    | Off   |
| 300     | Off                             | Off   | On    | On    | On    | On    | On    |
| 328     | Off                             | Off   | On    | On    | Off   | On    | Off   |
| 3F8     | Off                             | Off   | Off   | Off   | Off   | Off   | Off   |

| SERIAL PORT 1 INTERRUPT SELECTION |                     |  |  |
|-----------------------------------|---------------------|--|--|
| IRQ                               | E1                  |  |  |
| IRQ2                              | Pins 1 & 2 closed   |  |  |
| IRQ3                              | Pins 3 & 4 closed   |  |  |
| IRQ4                              | Pins 5 & 6 closed   |  |  |
| IRQ5                              | Pins 7 & 8 closed   |  |  |
| IRQ10                             | Pins 9 & 10 closed  |  |  |
| IRQ11                             | Pins 11 & 12 closed |  |  |
| IRQ12                             | Pins 13 & 14 closed |  |  |
| IRQ15                             | Pins 15 & 16 closed |  |  |

| SERIAL PORT 2 INTERRUPT SELECTION |                     |  |  |
|-----------------------------------|---------------------|--|--|
| IRQ                               | E2                  |  |  |
| IRQ2                              | Pins 1 & 2 closed   |  |  |
| IRQ3                              | Pins 3 & 4 closed   |  |  |
| IRQ4                              | Pins 5 & 6 closed   |  |  |
| IRQ5                              | Pins 7 & 8 closed   |  |  |
| IRQ10                             | Pins 9 & 10 closed  |  |  |
| IRQ11                             | Pins 11 & 12 closed |  |  |
| IRQ12                             | Pins 13 & 14 closed |  |  |
| IRQ15                             | Pins 15 & 16 closed |  |  |

| INTERRUPT SELECTION   |                   |                   |  |  |  |
|-----------------------|-------------------|-------------------|--|--|--|
| Setting               | E3                | E4                |  |  |  |
| Normal interrupt mode | Pins 1 & 2 closed | Pins 1 & 2 closed |  |  |  |
| Multi-interrupt mode  | Pins 2 & 3 closed | Pins 2 & 3 closed |  |  |  |