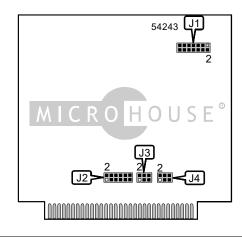

## GENOA SYSTEMS CORPORATION GALAXY 3100QIC-02 TAPE CONTROLLER

Device Type Chip Set Data Bus Tape drive controller Unidentified 8-bit ISA

| DMA CHANNEL SELECTION |                   |                   |  |  |  |  |
|-----------------------|-------------------|-------------------|--|--|--|--|
| Channel               | J3                | J4                |  |  |  |  |
| 1                     | Pins 1 & 2 closed | Pins 1 & 2 closed |  |  |  |  |
| 2                     | Pins 3 & 4 closed | Pins 3 & 4 closed |  |  |  |  |
| 3                     | Pins 5 & 6 closed | Pins 5 & 6 closed |  |  |  |  |

| BASE I/O ADDRESS SELECTION |           |           |           |           |           |            |            |  |
|----------------------------|-----------|-----------|-----------|-----------|-----------|------------|------------|--|
| Address                    | J1/pins 1 | J1/pins 3 | J1/pins 5 | J1/pins 7 | J1/pins 9 | J1/pins 11 | J1/pins 13 |  |
|                            | & 2       | & 4       | & 6       | & 8       | & 10      | & 12       | & 14       |  |
| 288H                       | Open      | Closed    | Closed    | Closed    | Open      | Closed     | Open       |  |
| 300H                       | Closed    | Closed    | Closed    | Closed    | Closed    | Open       | Open       |  |
| 338H                       | Open      | Open      | Open      | Closed    | Closed    | Open       | Open       |  |

| INTERRUPT SELECTION |                     |  |  |  |
|---------------------|---------------------|--|--|--|
| IRQ                 | J2                  |  |  |  |
| 2                   | Pins 1 & 2 closed   |  |  |  |
| 3                   | Pins 3 & 4 closed   |  |  |  |
| 4                   | Pins 5 & 6 closed   |  |  |  |
| 5                   | Pins 7 & 8 closed   |  |  |  |
| 6                   | Pins 9 & 10 closed  |  |  |  |
| 7                   | Pins 11 & 12 closed |  |  |  |