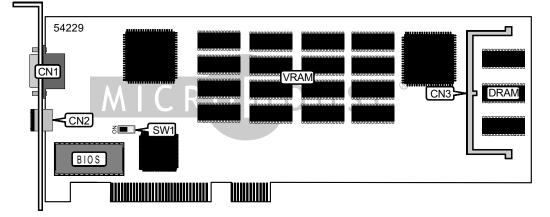

## ELSA, INC. GLORIA-XL

Card Type Video Chip Set Maximum Video Memory Video Types Supported Highest Resolution Supported Data Bus

Video card S3 16MB VRAM, 40MB EDO DRAM VGA 1920 x 1200 32-bit PCI

| CONNECTIONS              |       |                      |       |  |
|--------------------------|-------|----------------------|-------|--|
| Function                 | Label | Function             | Label |  |
| 15-pin analog video port | CN1   | Memory module socket | CN3   |  |
| 3D interface port        | CN2   |                      |       |  |

| USER CONFIGURABLE SETTINGS |       |          |  |  |
|----------------------------|-------|----------|--|--|
| Function                   | Label | Position |  |  |
| VGA adapter enabled        | SW1   | Off      |  |  |
| VGA adapter disabled       | SW1   | On       |  |  |

## MISCELLANEOUS TECHNICAL NOTES

Chips are located on both sides of the board. ELSA GLORIA-XL has 24MB EDO DRAM onboard. The card will support one 16MB EDO DRAM memory module for a total of 40MB EDO DRAM