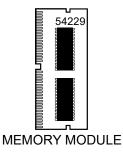

## ELSA, INC. GLORIA-XL

Card Type Video Chip Set Maximum Video Memory Video Types Supported Highest Resolution Supported Data Bus

Video card S3 16MB VRAM, 40MB EDO DRAM VGA 1920 x 1200 32-bit PCI

| CONNECTIONS              |       |                      |       |  |
|--------------------------|-------|----------------------|-------|--|
| Function                 | Label | Function             | Label |  |
| 15-pin analog video port | CN1   | Memory module socket | CN3   |  |
| 3D interface port        | CN2   |                      |       |  |

Continued on next page . . .

Maximum Video Memory

16MB EDO DRAM

. . . continued from previous page

## MISCELLANEOUS TECHNICAL NOTES

Chips are located on both sides of the board. ELSA GLORIA-XL has 24MB EDO DRAM onboard. The card will support one 16MB EDO DRAM memory module for a total of 40MB EDO DRAM