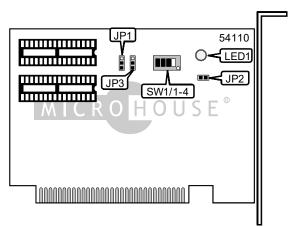

## ACQUTEK CORPORATION PM-8002

Card Type Chip Set Maximum Onboard Memory I/O Options Data Bus

Virtual memory card None 1MB EPROM

Watch dog timer connector

8-bit ISA

| CONNECTIONS                                                            |                                |
|------------------------------------------------------------------------|--------------------------------|
| Function                                                               | Label                          |
| Watch-dog timer reset connector                                        | JP2                            |
| Note: Watch-dog timer reset connector can be connected to mother board | or CPU card's reset connector. |

| USER CONFIGURABLE SETTINGS          |       |                   |
|-------------------------------------|-------|-------------------|
| Function                            | Label | Position          |
| í Factory configured - do not alter | JP1   | Unidentified      |
| í Factory configured - do not alter | JP3   | Pins 1 & 2 closed |

| DIAGNOSTIC LED                                                                                           |                          |
|----------------------------------------------------------------------------------------------------------|--------------------------|
| Function                                                                                                 | Label                    |
| Watch dog timer status indicator                                                                         | L1                       |
| Note: When watch-dog timer is enabled, LED will start to blink. The user must refresh the watch-dog time |                          |
| every 6 to 42 seconds or the LED will stop blinking and the watch-dog time                               | r will reset the system. |

|   |         | BIOS ADDRESS SELECTION |       |
|---|---------|------------------------|-------|
| Γ | Address | SW1/3                  | SW1/4 |
| Γ | CC000h  | Off                    | Off   |
| Γ | D0000h  | On                     | Off   |
| Γ | D4000h  | Off                    | On    |
|   | D8000h  | On                     | On    |

|         | BASE I/O ADDRESS SELECTION |       |
|---------|----------------------------|-------|
| Setting | SW1/1                      | SW1/2 |
| 218h    | Off                        | Off   |
| 298h    | On                         | Off   |
| 318h    | Off                        | On    |
| 398h    | On                         | On    |