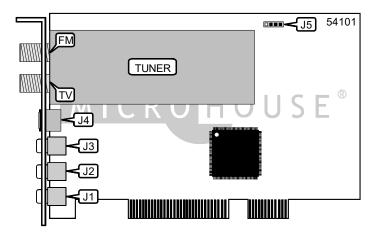

| CONNECTIONS      |       |                                 |       |
|------------------|-------|---------------------------------|-------|
| Function         | Label | Function                        | Label |
| Audio in (left)  | J1    | CD audio pass-through connector | J5    |
| Audio in (right) | J2    | TV antenna connector            | TV    |
| Video in         | J3    | FM radio antenna connector      | FM    |
| Audio out        | J4    |                                 |       |