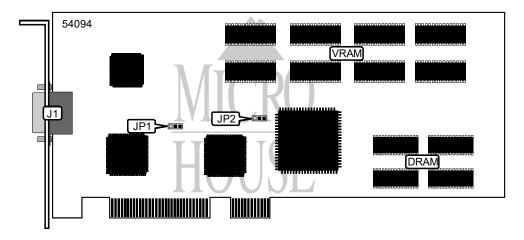

| CONNECTIONS              |       |
|--------------------------|-------|
| Function                 | Label |
| 15-pin analog video port | J1    |

| USER CONFIGURABLE SETTINGS      |       |                   |
|---------------------------------|-------|-------------------|
| Function                        | Label | Position          |
| PCI class 2.1                   | JP1   | Pins 1 & 2 closed |
| PCI class 2.0                   | JP1   | Pins 2 & 3 closed |
| External VGA connection enabled | JP2   | Pins 1 & 2 closed |
| Internal VGA connection enabled | JP2   | Pins 2 & 3 closed |