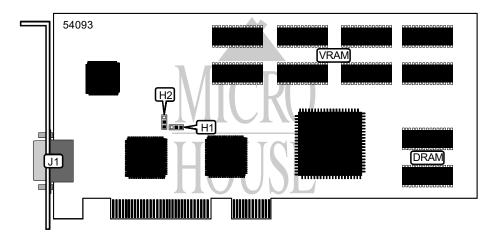

## LEADTEK RESEARCH, INC. WINFAST 3D L2510

Card Type
Video Chip Set
Maximum Video Memory
Video Types Supported

Video Types Supported
Highest Resolution Supported
Data Bus

Video accelerator 3D Labs

8MB VRAM, 8MB DRAM

VGA

1600 x 1200 32-bit PCI

| CONNECTIONS              |       |
|--------------------------|-------|
| Function                 | Label |
| 15-pin analog video port | J1    |

| USER CONFIGURABLE SETTINGS      |       |                   |
|---------------------------------|-------|-------------------|
| Function                        | Label | Position          |
| External VGA connection enabled | H1    | Pins 1 & 2 closed |
| Internal VGA connection enabled | H1    | Pins 2 & 3 closed |
| PCI class 2.1                   | H2    | Pins 1 & 2 closed |
| PCI class 2.0                   | H2    | Pins 2 & 3 closed |