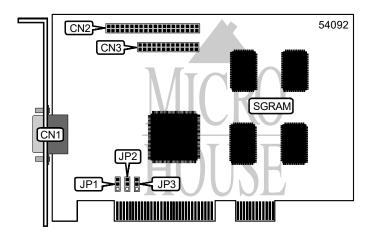

## LEADTEK RESEARCH, INC. WINFAST 3D L2300 PCI

Card Type Video accelerator
Video Chip Set 3D Labs
Maximum Video Memory 8MB SGRAM
Video Types Supported XVGA
Highest Resolution Supported 1600 x 1200
Data Bus 32-bit PCI

|                          | CONNE | CTIONS        |       |
|--------------------------|-------|---------------|-------|
| Function                 | Label | Function      | Label |
| 15-pin analog video port | CN1   | VMI connector | CN3   |
| VMI connector            | CN2   |               |       |

| USER CONFIGURABLE SETTINGS     |       |                   |  |  |
|--------------------------------|-------|-------------------|--|--|
| Function                       | Label | Position          |  |  |
| í VGA enabled                  | JP1   | Pins 1 & 2 closed |  |  |
| VGA disabled                   | JP1   | Pins 2 & 3 closed |  |  |
| í PCI class 2.1                | JP2   | Pins 2 & 3 closed |  |  |
| PCI class 2.0                  | JP2   | Pins 1 & 2 closed |  |  |
| í VGA fixed addressing enabled | JP3   | Pins 1 & 2 closed |  |  |
| VGA fixed addressing disabled  | JP3   | Pins 2 & 3 closed |  |  |