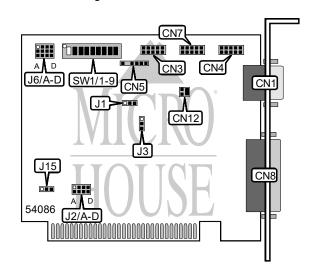

mouse port Monochrome 640 x 400 8-bit ISA Half-length

Video Types Supported Highest Resolution Data Bus Card Size

| CONNECTIONS         |       |                     |       |  |  |  |
|---------------------|-------|---------------------|-------|--|--|--|
| Function            | Label | Function            | Label |  |  |  |
| 9-pin serial port   | CN1   | Game port           | CN7   |  |  |  |
| Mouse port          | CN3   | Parallel port       | CN8   |  |  |  |
| PAL connector       | CN4   | Composite video out | CN12  |  |  |  |
| Light pen connector | CN5   |                     |       |  |  |  |

| USER CONFIGURABLE SETTINGS                                         |       |                   |  |  |  |
|--------------------------------------------------------------------|-------|-------------------|--|--|--|
| Function                                                           | Label | Position          |  |  |  |
| í Composite color display                                          | J1    | Pins 1 & 2 closed |  |  |  |
| Composite monochrome display                                       | J1    | Pins 2 & 3 closed |  |  |  |
| í Composite/RGB/TTL monochrome display/PAL/Color emulation display | J3    | Pins 1 & 2 closed |  |  |  |
| 640 x 400 display                                                  | J3    | Pins 2 & 3 closed |  |  |  |
| í Printer port 1                                                   | J15   | Pins 1& 2 closed  |  |  |  |
| Printer port 2                                                     | J15   | Pins 2 & 3 closed |  |  |  |
| í Mouse disabled                                                   | SW1/6 | Off               |  |  |  |
| Mouse enabled                                                      | SW1/6 | On                |  |  |  |
| í Printer port enabled                                             | SW1/7 | On                |  |  |  |
| Printer port disabled                                              | SW1/7 | Off               |  |  |  |
| í Game controller port enabled                                     | SW1/8 | On                |  |  |  |
| Game controller port disabled                                      | SW1/8 | Off               |  |  |  |

## LEADING EDGE PRODUCTS, INC. G8

. . . continued from previous page

| MONITOR CONFIGURATION SELECTION |       |       |       |        |       |       |  |
|---------------------------------|-------|-------|-------|--------|-------|-------|--|
| Display setting                 | SW1/1 | SW1/2 | SW1/2 | SW 1/4 | SW1/5 | SW1/9 |  |
| Composite color graphics        | On    | On    | Off   | Off    | On    | Off   |  |
| Composite monochrome graphics   | On    | On    | Off   | On     | Off   | Off   |  |
| PAL TV                          | On    | On    | Off   | On     | On    | Off   |  |
| í RGB color graphics            | On    | On    | On    | Off    | On    | Off   |  |
| TTL monochrome graphics         | Off   | On    | On    | On     | On    | Off   |  |
| 640 x 400                       | Off   | Off   | On    | On     | Off   | Off   |  |
| Color emulation                 | Off   | On    | Off   | Off    | Off   | Off   |  |

| MOUSE PORT INTERRUPT SELECTION                                                                                 |        |        |        |        |            |            |            |            |
|----------------------------------------------------------------------------------------------------------------|--------|--------|--------|--------|------------|------------|------------|------------|
| IRQ                                                                                                            | J2/A   | J2/B   | J2/C   | J2/D   | J6/A       | J6/B       | J6/C       | J6/D       |
| IRQ2                                                                                                           | Closed | Open   | Open   | Open   | Pins 1 & 2 | Open       | Open       | Open       |
| í IRQ3                                                                                                         | Open   | Closed | Open   | Open   | Open       | Pins 1 & 2 | Open       | Open       |
| IRQ4                                                                                                           | Open   | Open   | Closed | Open   | Open       | Open       | Pins 1 & 2 | Open       |
| IRQ5                                                                                                           | Open   | Open   | Open   | Closed | Open       | Open       | Open       | Pins 1 & 2 |
| <b>Note:</b> Identified pins are in the closed position. To use the mouse J2 & J6 must be set to the same IRQ. |        |        |        |        |            |            |            |            |