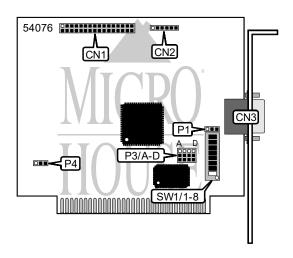

## MAXLOGIC MAXEGA

Card Type
Video Chip Set
Maximum Video Memory
Video Types Supported
Highest Resolution Supported
Data Bus

Video card Unidentified 256KB MDA, CGA, EGA 800 x 600 8-bit ISA

| CONNECTIONS         |       |                          |       |
|---------------------|-------|--------------------------|-------|
| Function            | Label | Function                 | Label |
| Feature connector   | CN1   | 9-pin digital video port | CN3   |
| Light pen connector | CN2   |                          |       |

| USER CONFIGURABLE SETTINGS          |       |                   |  |
|-------------------------------------|-------|-------------------|--|
| Function                            | Label | Position          |  |
| í EGA monitor                       | P1    | Pins 1& 2 closed  |  |
| Monochrome or CGA monitor           | P1    | Pins 2 & 3 closed |  |
| í Expansion slot 8 disabled         | P3/C  | Pins 1& 2 closed  |  |
| Expansion slot 8 enabled            | P3/C  | Pins 2 & 3 closed |  |
| í Oscillator enabled                | P4    | Pins 1 & 2 closed |  |
| Oscillator disabled                 | P4    | Pins 2 & 3 closed |  |
| í Factory configured - do not alter | SW1/7 | Off               |  |

| AUTOMODE SELECTION  |                   |                   |       |
|---------------------|-------------------|-------------------|-------|
| Setting             | P3/B              | P3/D              | SW1/8 |
| í Automode disabled | Pins 2 & 3 closed | Pins 1 & 2 closed | Off   |
| Automode enabled    | Pins 1 & 2 closed | Pins 2 & 3 closed | On    |

| SERIAL PORT ADDRESS SELECTION |                   |  |
|-------------------------------|-------------------|--|
| Setting                       | P3/A              |  |
| 2XXh                          | Pins 1 & 2 closed |  |
| í 3XXh                        | Pins 2 & 3 closed |  |