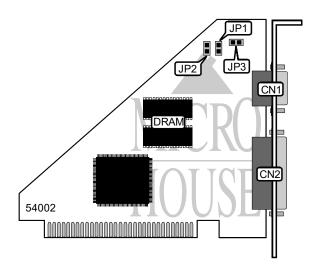

| CONNECTIONS       |       |                      |       |  |
|-------------------|-------|----------------------|-------|--|
| Function          | Label | Function             | Label |  |
| 9-pin serial port | CN1   | 25-pin parallel port | CN2   |  |

| USER CONFIGURABLE SETTINGS |       |          |  |  |
|----------------------------|-------|----------|--|--|
| Function                   | Label | Position |  |  |
| Chip select enabled        | JP3   | Open     |  |  |
| Chip select disabled       | JP3   | Closed   |  |  |

| PARALLEL PORT ADRESS SELECTION |        |        |  |  |
|--------------------------------|--------|--------|--|--|
| Setting                        | JP1    | JP2    |  |  |
| LPT1                           | Open   | Open   |  |  |
| LPT2                           | Closed | Open   |  |  |
| LPT3                           | Open   | Closed |  |  |
| Disabled                       | Closed | Closed |  |  |